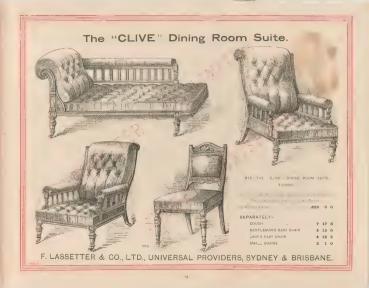

|           |          |          |
|     |           | e Pise, | ip White | Walnut, | ed as | 80.195 | and. | strand  | frame | 155 20l | to frame, b | corewed  | gs. top  | ossive leg | turned ma    | ABLE, soperior   | IN NG 1   | R. 6in. C | Sft. x : | (M6)     |
| 7 0 | 1         |         |          |         |       |        |      |         |       |         |             | 6157-015 | a strong | o estra    | a ced        | led corners so d | t ce roun | edger, ci | built 1  |          |
|     |           |         |          | 0       | 10    | £13    |      |         |       |         |             |          |          | beve       | detay rel al | THE SET, as      |           |           |          |          |

ANTAL AREAL AND THE RANGE OF TH







<sup>47 -</sup>















# Easy and Bix Small £18 18 0 SLekwood .68 17 6 (M19) EXTENDING DINING

A publicy 651- B providy 751

£30 15 0







#### The "LEIGHTON" Dining Room Suite.



F. LASSETTER & CO., LTD., UNIVERSAL PROVIDERS, SYDNEY & BRISBANE.

150.

200 .

400

... 63/-





- 59















## SIDEBOARDS.



(M89) FARLY ENDON PATTERNED SIDE. BOATO, in vit become Kaini Pine, statistic and failed as Walter, glass mirror parel ...nrk shell, "torned p. he real surmount, ...riged shell copleard, two drawers in 'Press, team tand etc.

|              |     | nft, wide<br>Gravs,<br>alm x i Sin.<br>60 - | gft 6in wide.<br>Glass,<br>gSin. x 8in.<br>67 6 | 4ft wode<br>Glass,<br>40m x 10m<br>85 |
|--------------|-----|---------------------------------------------|-------------------------------------------